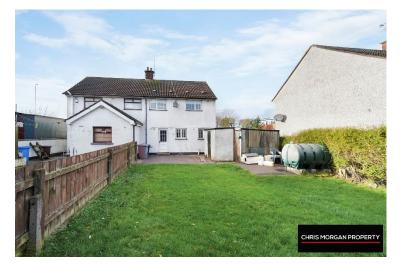

#### **EXTERNAL AREAS:**

LARGE GARDEN TO FRONT AND REAR OF PROERTY

**CONCRETE SHED TO REAR OF PROPERTY** 

CONCRETE PAVED AREA TO FRONT LEADING TO BACK OF PROPERTY