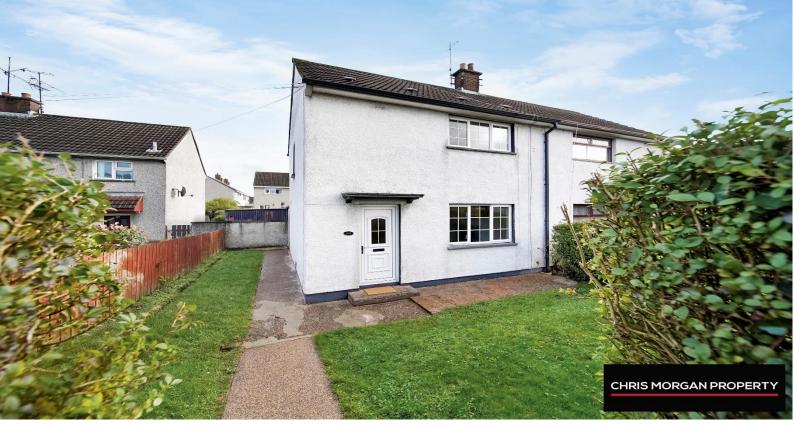

# FOR SALE 105 Carland Road Dungannon BT71 4AB

### OFFERS OVER : £107,495

CHRIS MORGAN PROPERTY ARE PLEASED TO PRESENT THIS IMMACULATE 3 BEDROOM SEMI-DETACHED HOME TO THE SALES MARKET. LOCATED ON THE POPULAR 'CARLAND ROAD' AREA OF TOWN. THIS HOME BENEFITS 3 LARGE SIZED BEDROOMS, LARGE LIVING AREA AND FRONT AND REAR GARDEN.

## **PROPERTY FEATURES:**

- 3 SPACIOUS BEDROOMS
- LARGE LIVING AREA WITH OPEN FIREPLACE
- UPV DOORS AND WINDOWS
- SPACIOUS FAMILY BATHROOM
- FRONT AND REAR GARDEN
- SURE TO APPEAL TO FIRST TIME HOME BUYERS AND INVESTORS
- IMMACULATE CONDITION INSIDE AND OUT
- GREAT CENTRAL LOCATION WITHIN DUNGANNON TOWN
- CLOSE COMMUTING LINKS TO ALL LOCAL ROAD NETWORKS
- MOULDED SKIRTING AND ARCHITRAVES