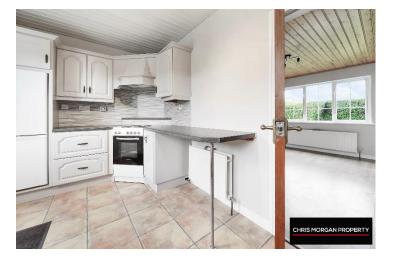

KITCHEN – 3.8 X 2.7M – TILED FLOOR AND WALLS, HIGH AND LOW KITCHEN UNITS, STAINLESS STEEL SINK, BUILT IN COOKER/HOB, BUILT IN STORAGE SPACE FOR FRIDGE/FREEZER, UPVC DOOR

FAMILY BATHROOM – 2.4 X 1.8M – TILED FLOOR AND WALLS, WC, WHB, SHOWER, EXTRA FAN, SINGLE RADIATOR