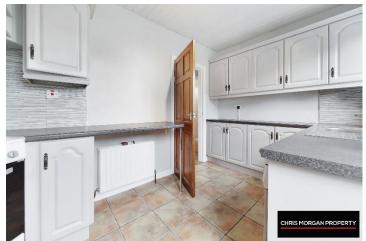

KITCHEN – 3.8 X 2.7M – TILED FLOOR AND WALLS, HIGH AND LOW KITCHEN UNITS, STAINLESS STEEL SINK, BUILT IN COOKER/HOB, BUILT IN STORAGE SPACE FOR FRIDGE/FREEZER, UPVC DOOR

FAMILY BATHROOM – 2.4 X 1.8M – TILED FLOOR AND WALLS, WC, WHB, SHOWER, EXTRA FAN, SINGLE RADIATOR