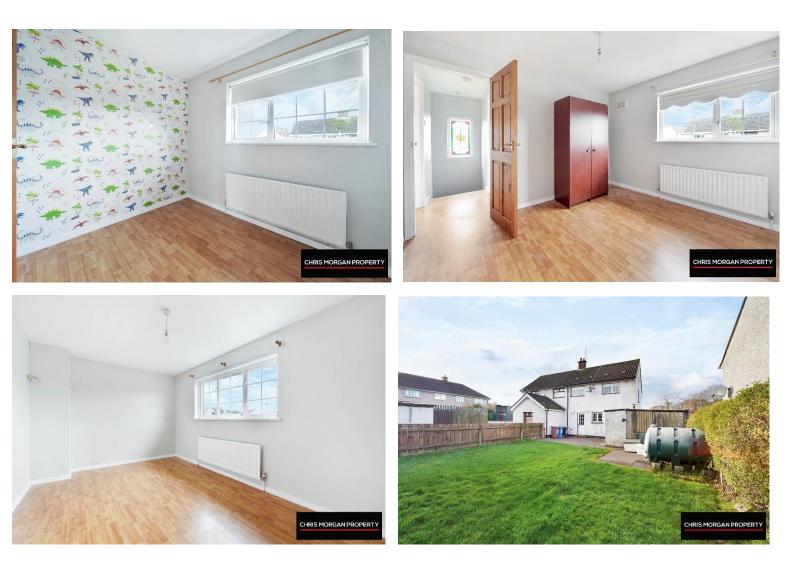

#### **FIRST FLOOR:**

UPSTAIRS LANDING - 3.0 X 2.4M - CARPET TO STAIRS AND FLOOR, SINGLE RADIATOR

BEDROOM 1 – 4.8 X 3.0M – WOODEN FLOOR, TV POINTS, SINGLE RADIATOR, BUILT IN HOTPRESS/STORAGE SPACE

BEDROOM 2 – 3.5 X 3.0M – WOODEN FLOOR, SINGLE RADIATOR, TV POINTS

BEDROOM 3 – 2.8 X 2.4M – WOODEN FLOOR, SINGLE RADIATOR

#### **EXTERNAL AREAS:**

LARGE GARDEN TO FRONT AND REAR OF PROERTY

**CONCRETE SHED TO REAR OF PROPERTY** 

CONCRETE PAVED AREA TO FRONT LEADING TO BACK OF PROPERTY