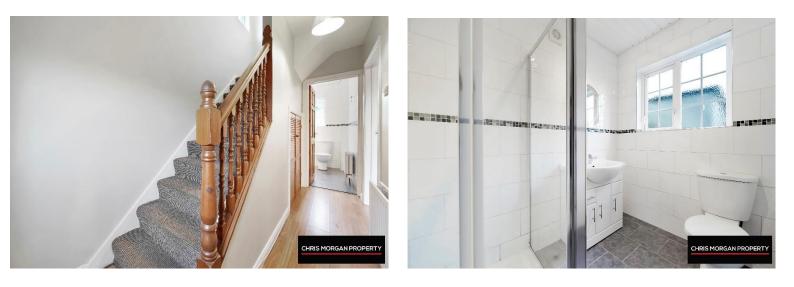

#### **FIRST FLOOR:**

UPSTAIRS LANDING - 3.0 X 2.4M - CARPET TO STAIRS AND FLOOR, SINGLE RADIATOR

BEDROOM 1 – 4.8 X 3.0M – WOODEN FLOOR, TV POINTS, SINGLE RADIATOR, BUILT IN HOTPRESS/STORAGE SPACE

BEDROOM 2 – 3.5 X 3.0M – WOODEN FLOOR, SINGLE RADIATOR, TV POINTS

KITCHEN – 3.8 X 2.7M – TILED FLOOR AND WALLS, HIGH AND LOW KITCHEN UNITS, STAINLESS STEEL SINK, BUILT IN COOKER/HOB, BUILT IN STORAGE SPACE FOR FRIDGE/FREEZER, UPVC DOOR

FAMILY BATHROOM – 2.4 X 1.8M – TILED FLOOR AND WALLS, WC, WHB, SHOWER, EXTRA FAN, SINGLE RADIATOR