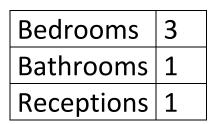

## **PROPERTY FEATURES:**

- 3 SPACIOUS BEDROOMS
- LARGE LIVING AREA WITH OPEN FIREPLACE
- UPV DOORS AND WINDOWS
- SPACIOUS FAMILY BATHROOM
- FRONT AND REAR GARDEN
- SURE TO APPEAL TO FIRST TIME HOME BUYERS AND INVESTORS
- IMMACULATE CONDITION INSIDE AND OUT
- GREAT CENTRAL LOCATION WITHIN DUNGANNON TOWN
- CLOSE COMMUTING LINKS TO ALL LOCAL ROAD NETWORKS
- MOULDED SKIRTING AND ARCHITRAVES

## **ACCOMODATION IN BRIEF:**