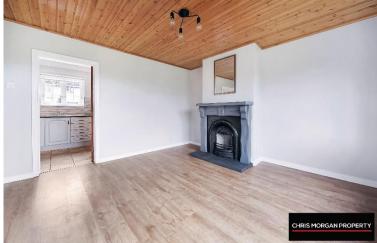

#### **GROUND FLOOR:**

ENTRANCE HALLWAY – 4.2 X 1.9M – UPVC DOOR TO ENTRANCE, WOODEN FLOOR, DOUBLE RADIATOR, CARPET TO STAIRS

LIVING AREA – 4.0 X 4.0M – WOODEN FOOR, OPEN FIREPLACE, TV POINTS, DOUBLE RADIATOR